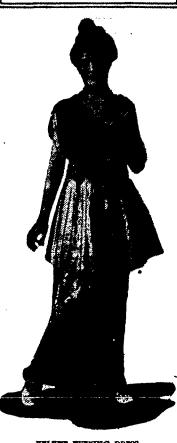

RESPLENDENT GIRDLES.

Applied in Various Striking Ways to Smart Evening Costumes

VELVET EVENTRO DRESS.

Becond in effect to the rich material tending up to the bust and down below

of the volvet. An elaborate girdle of tary cape.