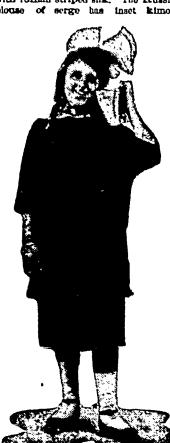

#### GIRL'S SCHOOL FROCK

Design With Russian Blouse and Kirnono Sleeves. This school frock for the child of

the hearded gold, as most hearded A pretty way of distributing gifts ten years is of navy serge combined. Seet Quality Lines is the Cheapest is smoonly is in gold, and to that extent was devised by the organizer of a with roman striped silk. The Russian, the End. of

GIRL'S SERGE GOWN.

accordion plaited skirt is of serge Such a pattern could very well be carried out in heavy cotton fabrics.