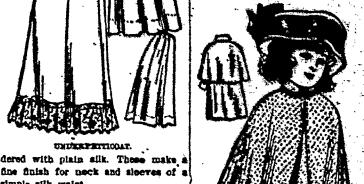

Builts and General

fine finish for neck and siecves of a Another novelty are cashiners buttons and stude and cuff links which come in enameled china or in silver, upon which the pattern is sunk. The but-

tobs are quite large. Waist dince were up, and now they are down; but, with the usual fluctuations, they are going up seath. The runs the rumor from Paris, the Wall street of fashion.

UNDERPETTIODAT.

simple, silk waist.

Don't forget the touch of black, please. If you cannot introduce it on your frock the a piece of veivet ribbou around the neck, and if your purse will allow clasp jewaled alldes over the band.

This is a nicely fitting pattern for an underpetticoat. The skirt is made in five gores. If the babit back is desired in this small space is found a park with fur bands and fur collars and the back gores are cut off on indicated