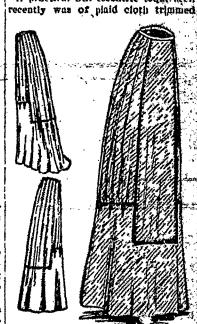

Moderation as to the width of brim is a feature of the new millinery. In fact, some really small light are seen in the best models. A practical but eccentric toque seen

THE NEW PALL SKIRT.

each side of groups of hand tucks so with three pinked out frills of red that the tibbon will pass under the blue and green talletal The crown of tucks and over the plain spaces be the hat was soft and dented and the ween the group of tucks brim turned up unevenit all round.
Simple little school dresses like the This is one of the favorité fail moione illustrated are both practical and els for skirts. It is made with a slight services bie if made of suitable ma. ly full upper portion and circular A frock made of shepherd's flounce; consequently it can be used plaid and trimmed with plain material with one material throughout or of contrasting fabric. It is especially good in making over old material. JUDIO CHOLLET.