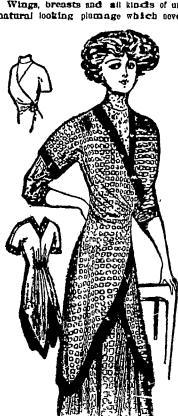

### FLOTSAM AND JETSAM.

- tian, the "Murramy Draws.".

Lady Duff-Gordon, the titled dress He was told of the case, and maker of London and New York citythat any one brand of his seven kind my dress." The idea was copied from of pills would restore memory. as the costumes of the ancient Assyrians many a faker would have done to and Babyionians. The skirt and cost

flew on land or sea adorn the early fall And after ten more cuts. "Who was bats. There is a new ostrich feather plume called pleurette that has knotted fronds at the ends. It is handsomer than the erstwhile willow feather. Here is a tunic drapery that will freshen up an old costume wonderfully. It may be used in a communicating naterial or in the same fabric as the