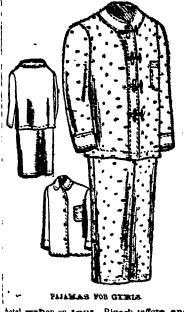

A great many girls like onismas better there any other force of sleeping garmenat. These can be made with a shaped band fixishing the neck and front edges or with a collar As itfuntrated dutted madrus is used, trimmed warb bands of plain white linen. JUDIC CHOLLET.