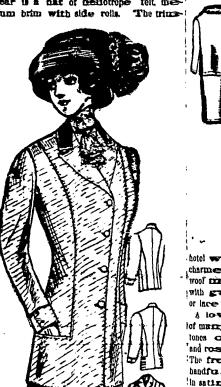

that some time in the years agone PeCoats that are mu ther and stood under a tree during a known as fluger lengths are fashlorthunderstorm and had been knocked able just now. The cost illustrated in into a cocked hat by a thunderboit.

I'll hire some one else to do the work, wear is a hat of belightene felt medium brim with side rolls. The trius-

ming consists of beliefrope messalin-Peter was taken to and cuddled up, satio and a broad quill in a deepes

Coats that are made in what are

JUDIO CHOLLET.