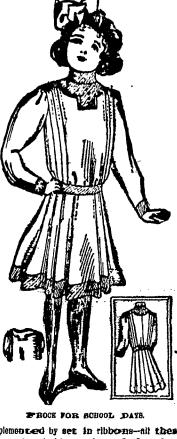

Now that the school season is be righting girls will be in meed of arms nasium contumes. The suit pictured is simple and wany to make and comsists of bloomers and blouse.

Peter was to sit in the house or wanfrom 34 to 62 inches best measure general and originality to many of the new month of coddling a slight improve it comes to this office, giving number. For and it will be premptly forwarded to your and it will be premptly forwarded to your getting married to some widow or oth two cent stamp for letter postage, which is newer and more popular.

Moderation as to the width of brim is a feature of the new millinery. In fact, some really small light are seen in the best models. A practical but eccentric toque seen

THE NEW PALL SKIRT.

each side of groups of hand tucks so with three pinked out frills of red that the tibbon will pass under the blue and green talletal The crown of tucks and over the plain spaces be the hat was soft and dented and the ween the group of tucks brim turned up unevenit all round.
Simple little school dresses like the This is one of the favorité fail moione illustrated are both practical and els for skirts. It is made with a slight services bie if made of suitable ma. ly full upper portion and circular A frock made of shepherd's flounce; consequently it can be used plaid and trimmed with plain material with one material throughout or of contrasting fabric. It is especially good in making over old material. JUDIO CHOLLET.