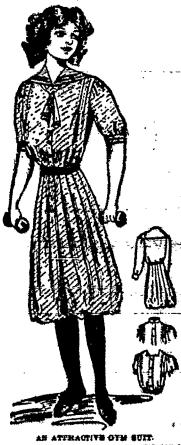

Now that the school season is be righting girls will be in meed of arms nasium contumes. The suit pictured is simple and wany to make and comsists of bloomers and blouse.

Peter was to sit in the house or wanfrom 34 to 62 inches best measure general and originality to many of the new month of coddling a slight improve it comes to this office, giving number. For and it will be premptly forwarded to your and it will be premptly forwarded to your getting married to some widow or oth two cent stamp for letter postage, which is newer and more popular.