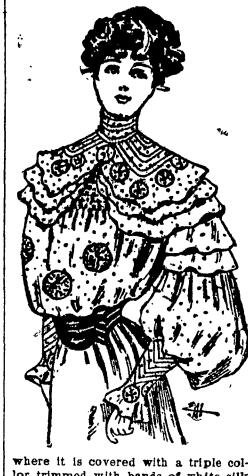

Mousseline de Sele Waist. Blouse of white dotted mousseline de sole shirred and puffed at the top,

lor trimmed with bands of white silk the odors of the different sachets and ornamented with motifs of ecru when not in use keep in a separate guipure. Larger motifs of this guipure box, closely covered. ornament the blouse.

The puffed sleeves have double sleeve caps of the material and are finished with deep cuffs, which are trimmed with the bias bands and guipure motifs, and which form frills To set a standard and never deviate over the hands. The pretty, folded therefrom is sure to make one ridicugirdle is of black velvet or catin, fin- lous. Tact and common sense are ished at the left side with a frill.