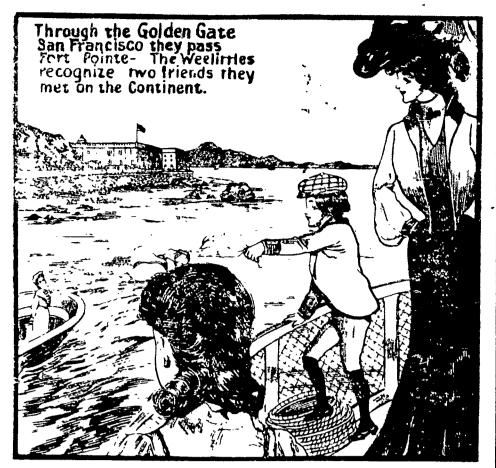

#### THE WEELITTLES RETURN TO AMERICA.



FIND TWO OTHER PASSENGERS IN THE BOAT.

#### THE WEELITTLES EXPLORE SAN FRANCISCO.



FIND THE BELLBOY.

#### THE WEELITTLES VISIT AN OLD MISSION.



FIND THE TWO BOYS WHO SHOUTED AT THEM.

### THE WEELITTLES SEE THE CITY HALL.



PERSONAL CITY OFFICIAL

# A Few Christmas Suggestions of Hardware

One might think that there was not much in a hardware store suitable for holiday gifts. If, however, you will stop think and look over our list we believe you can find a whole lot of useful, sensible and durable articles which will please your friends.

The



Carving Sets and Table Cutlery is larger than ever before and more beautiful. Our Special \$3. 50 (arving Set as shown above is as in former years the best value ever produced - stag handle and sterling silver mounted Table Knives and Fork