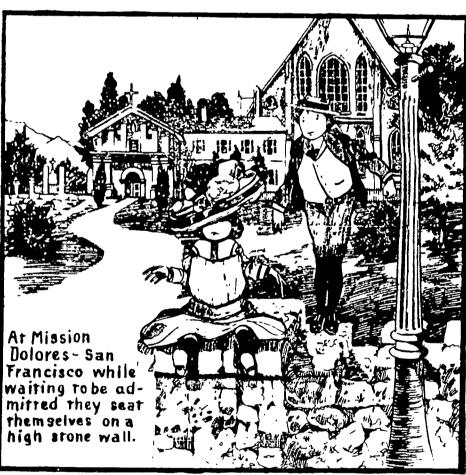

#### THE WEELITTLES VISIT AN OLD MISSION.

FIND THE TWO BOYS WHO SHOUTED AT THEM.