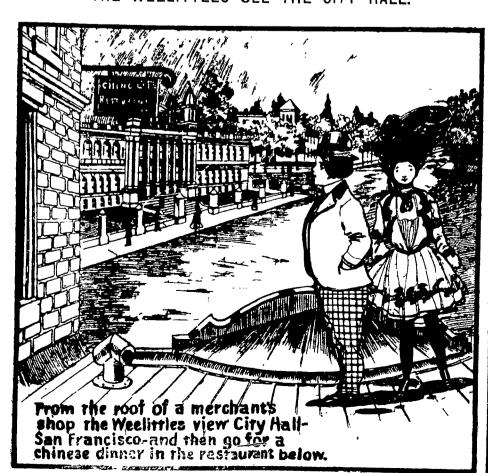

#### THE WEELITTLES RETURN TO AMERICA.



FIND TWO OTHER PASSENGERS IN THE BOAT.

#### THE WEELITTLES EXPLORE SAN FRANCISCO.



FIND THE BELLBOY.

#### THE WEELITTLES VISIT AN OLD MISSION.



FIND THE TWO BOYS WHO SHOUTED AT THEM.

### THE WEELITTLES SEE THE CITY HALL.



PERSONAL CITY OFFICIAL

# A Few Christmas Suggestions of Hardware

One might think that there was not much in a hardware store suitable for holiday gifts. If, however, you will stop think and look over our list we believe you can find a whole lot of useful, sensible and durable articles which will please your friends.

The



Carving Sets and Table Cutlery is larger than ever before and more beautiful. Our Special \$3. 50 (arving Set as shown above is as in former years the best value ever produced - stag handle and sterling silver mounted Table Knives and Forks in celluoid, ivory, pearl and silver Knives.

Our line

ander's,

Frary &

Clark's



for any man. Also in this connection we suggest a gift of a fine carpenter's or machinist's tool for a mechanic.



We have a beautiful line of